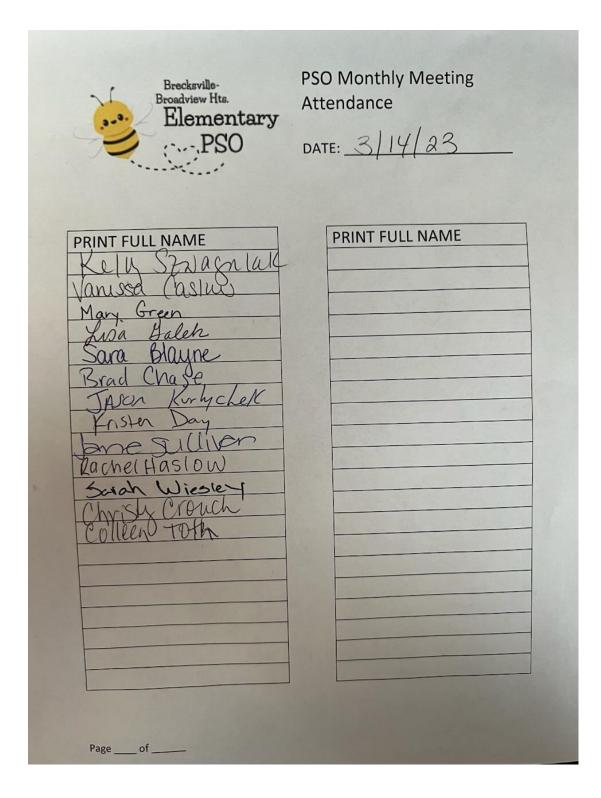

## Brecksville-Broadview Heights Elementary PSO Meeting Minutes

March 14, 2023

PSO Co-President Mary Green called the meeting to order at 9:31am. The pledge of allegiance was said. The meeting was adjourned at 10:04am.